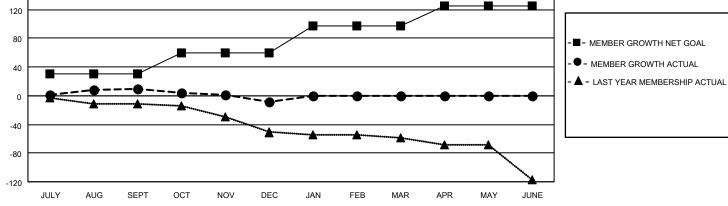

## LOCATION MINNESOTA

District 5M 7

Results as of: 12/31/2021

| Clubs<br>RESULTS FOR 2021-2022 |   |   |   | Members<br>RESULTS FOR 2021-2022 |    |    |    |
|--------------------------------|---|---|---|----------------------------------|----|----|----|
|                                |   |   |   |                                  |    |    |    |
| JULY/AUG/SEPT                  | 0 | 0 | 0 | JULY/AUG/SEPT                    | 30 | 50 | 33 |
| OCT/NOV/DEC                    | 0 | 0 | 0 | OCT/NOV/DEC                      | 30 | 25 | 42 |
| JAN/FEB/MAR                    | 1 | 0 | 0 | JAN/FEB/MAR                      | 37 | 0  | 0  |
| APR/MAY/JUNE                   | 0 | 0 | 0 | APR/MAY/JUNE                     | 28 | 0  | 0  |