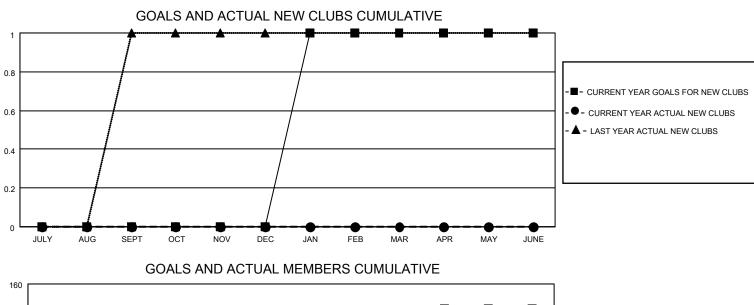

## LOCATION MINNESOTA

District 5M 7

Results as of: 12/31/2021

| Clubs<br>RESULTS FOR 2021-2022 |   |   |   | Members<br>RESULTS FOR 2021-2022 |    |    |    |
|--------------------------------|---|---|---|----------------------------------|----|----|----|
|                                |   |   |   |                                  |    |    |    |
| JULY/AUG/SEPT                  | 0 | 0 | 0 | JULY/AUG/SEPT                    | 30 | 50 | 33 |
| OCT/NOV/DEC                    | 0 | 0 | 0 | OCT/NOV/DEC                      | 30 | 25 | 42 |
| JAN/FEB/MAR                    | 1 | 0 | 0 | JAN/FEB/MAR                      | 37 | 0  | 0  |
| APR/MAY/JUNE                   | 0 | 0 | 0 | APR/MAY/JUNE                     | 28 | 0  | 0  |